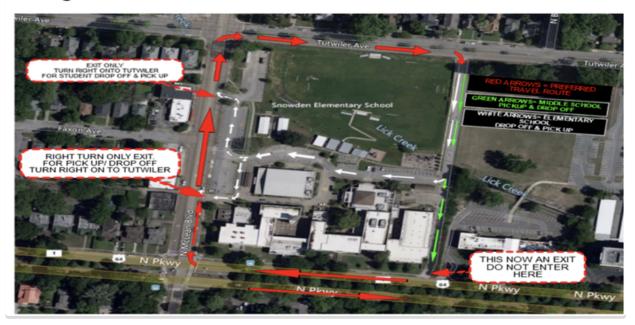

that your child know which one they will be using and if there are any special situations, the homeroom teacher must be notified. Just to reiterate them, we have Walkers (North Parkway, Faxon and Tutwiler), School Buses, Daycare Buses, MATA Buses, Car Riders and YMCA.

We will be using our Car Line system again on this year. We are asking for your patience again on this year for the first week of school as we will begin giving the students the car line numbers on the first day of school. For the first week, as you are in the car line, you will have to tell the teachers your child(ren) name(s) which causes the delay in the traffic moving fast. Please help your child (ren) learn their car line numbers as soon as they get them. It is imperative to the success of the Car Line





# Diagram



# **YCare Registration is Open**

YCare registration is open! The registration platform is DIFFERENT than last year. Please refer families to the YMCA website to register. Any old/ previous links will not work.

Parents can enroll on our website at ymcamemphis.org/mscs. Families should follow the steps listed to register.

Step 1: Confirm Your School's Open Enrollment Date

Step 2: Review Registration Guides





Please let me know if you have any questions, 901-310-5009.

Mary Olds
Vice President-Strategic Relationships
Youth Development
YMCA of Memphis & the Mid-South
7171 Goodlett Farms Pkwy, Cordova, TN 38016
(P) 901-979-3132

(E) mary.olds@ymcamemphis.org (W) ymcamemphis.org

The Y: We're for Youth Development, Healthy Living and Social Responsibility.

# People that you should know