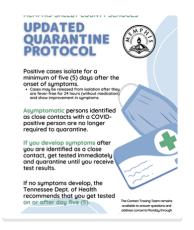

District families and staff are <u>strongly encouraged</u> to monitor COVID-19 trends in our community and mask, especially when case numbers are high. Students and staff who test positive for COVID-19 must continue to isolate for a minimum of five (5) days after the onset of symptoms.

Cases may be released from isolation after they are without fever for 24 hours (without fever-reducing medication) and show improvement in symptoms. Regardless of symptoms, the CDC recommends wearing a well-fitting mask when around others for ten (10) days following the onset of symptoms or specimen collection.

# Updated Quarantine Protocol (English)

Welcome Back Greendogs!! Updated
Quarantine
Protocol (Spanish)

PROTOCOLO DE

sués del inicio de los síntomas. s casos pueden ser liberados del aislamien spués de que estén libres de fiebre durante

**CUARENTENA** 

identificadas como contacto

cercano con una persona COVID-

ACTUALIZADO

Los casos positivos se aíslan
durante un mínimo de cinco (5) días