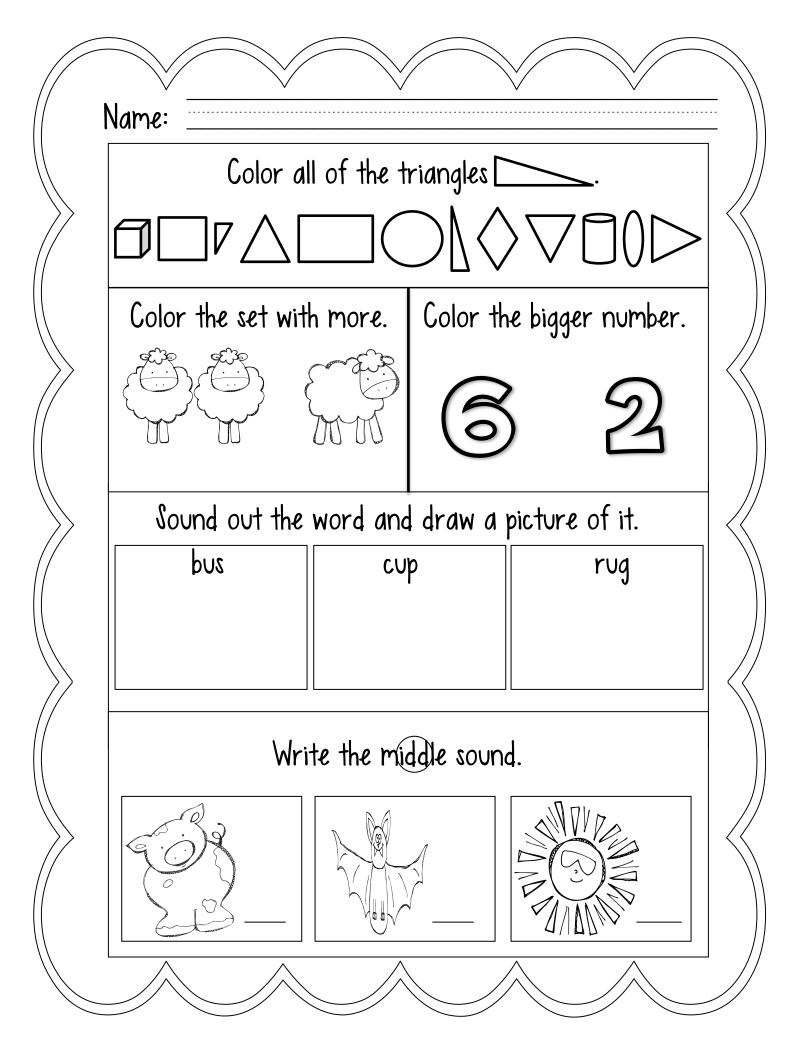

Standards worked on for page 3: K.CC.A.3, K.CC.B.4a, K.CC.B.5, L.K.1a, L.K.2a, L.K.2 KF.K.2d

Standards worked on for page 4: RF.K.Z, RF.K.ZA, RF.K.3a, L.K.5a, RF.K.Zd, K.CC.Z, K.CC.6, K.CC.7, K.MD.3

Standards worked on for page 5: RF.K.3, RF.K.3a, RF.K.2d, L.K.2c, L.K.2d, K.CC.6, K.CC.7, K.G.2, K.G.3