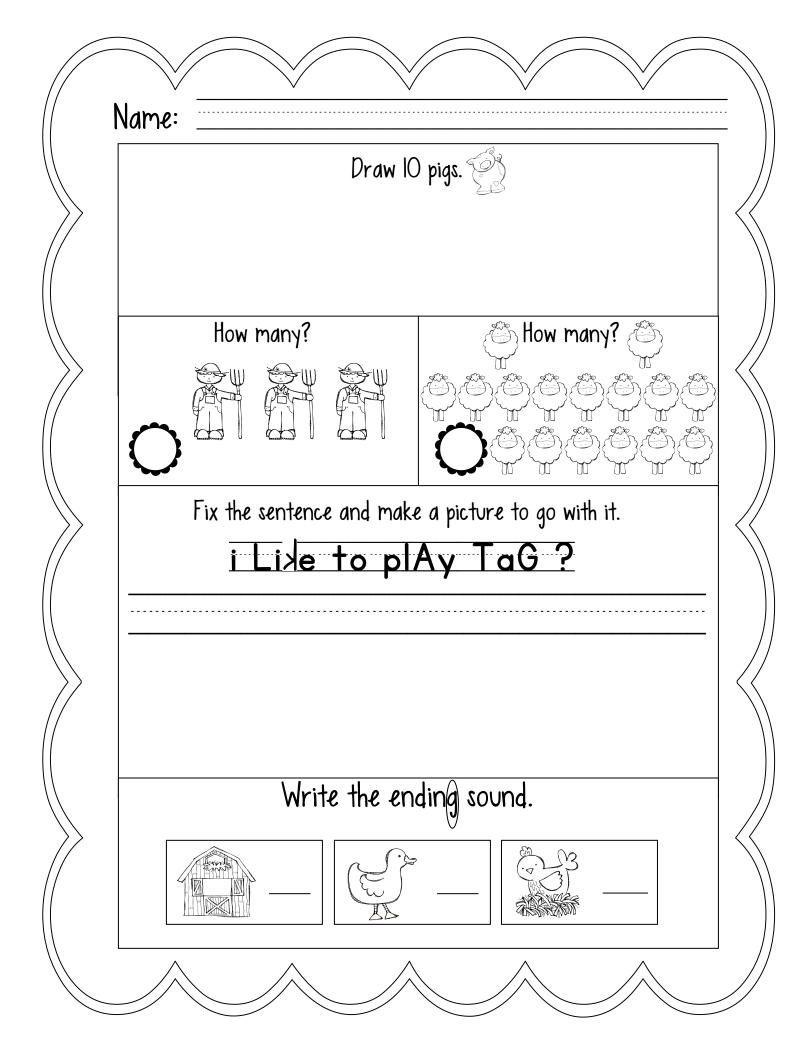

Standards worked on for page 3: K.CC.A.3, K.CC.B.4a, K.CC.B.5, L.K.1a, L.K.2a, L.K.2 KF.K.2d

Standards worked on for page 4: RF.K.Z, RF.K.ZA, RF.K.3a, L.K.5a, RF.K.Zd, K.CC.Z, K.CC.6, K.CC.7, K.MD.3

Standards worked on for page 5: RF.K.3, RF.K.3a, RF.K.2d, L.K.2c, L.K.2d, K.CC.6, K.CC.7, K.G.2, K.G.3