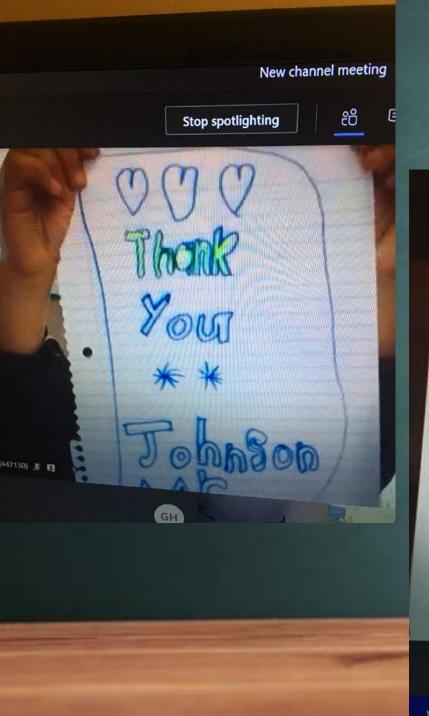

ES

| New channel meeting |      |   |  |
|---------------------|------|---|--|
| Stop spotlighting   | දිරි | Ę |  |

1

/asquez (420253) 🖪 ····

and the