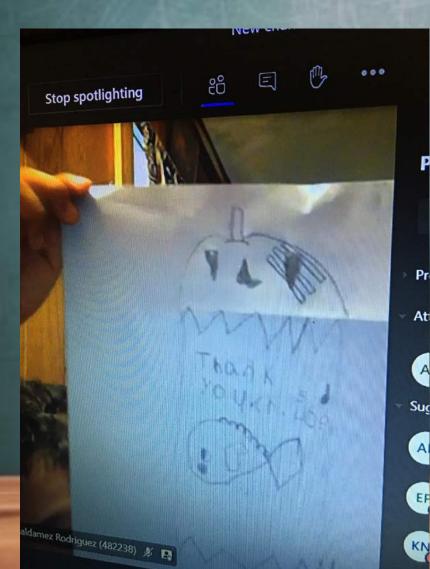

ES

| New channel meeting |      |   |  |
|---------------------|------|---|--|
| Stop spotlighting   | දිරි | Ę |  |

1

/asquez (420253) 🖪 ····

and the