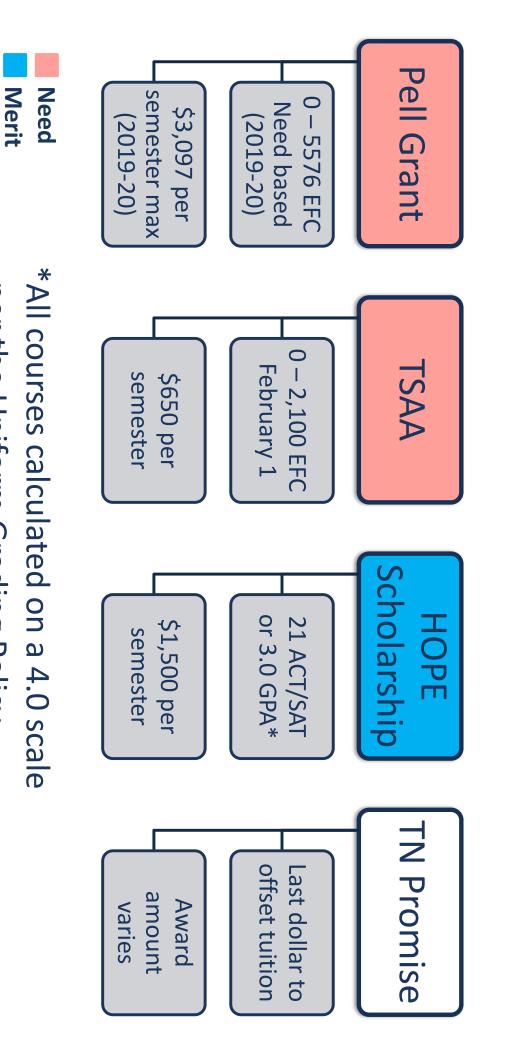

| Commission (Sci. Color Term, Agriculture for Profused Students<br>Color (Sci. Color Term, Agriculture for Color (Sci. Color Colo | HOW TO APPLY             |

ALL PROGRAM TITLES IN PURPLE ARE FUNDED BY THE TENNESSEE EDUCATION LOTTERY CORP. THE ABOVE INFORMATION IS FOR OVERVIEW PURPOSES ONLY.
ALL PROGRAM CRITERIA ARE SUBJECT TO LEGISLATIVE CHANGE. FOR THE CURRENT REQUIREMENTS AND DETAILS, GO TO WIRE ADMISSIONAL PROGRAM.









Neither

Merit

# IN Community College





per the Uniform Grading Policy

Neither

# TN Promise Checklist

- Apply to the Tennessee Promise program at www.TNPromise.gov by November 1, 2019
- □Complete 2020-21 FAFSA at www.FAFSA.gov by February 1, 2020
- ☐Attend spring mandatory meeting as coordinated by partnering organization
- ☐Complete 8 hours of community service between November 2, 2019 – July 1, 2020



### TN Promise (Semester)

| Examples       | <b>&gt;</b> |          |         |
|----------------|-------------|----------|---------|
| Tuition        | \$2,250     | \$2,250  | \$2,250 |
| HOPE/Pell/TSAA | -\$3,250    | -\$1,500 | \$0     |
| Gap            | \$0         | \$750    | \$2,250 |
| TN Promise     | <b>\$0</b>  | \$750    | \$2,250 |
| Tuition        | \$0         | \$0      | \$0     |



## N 4-yr public