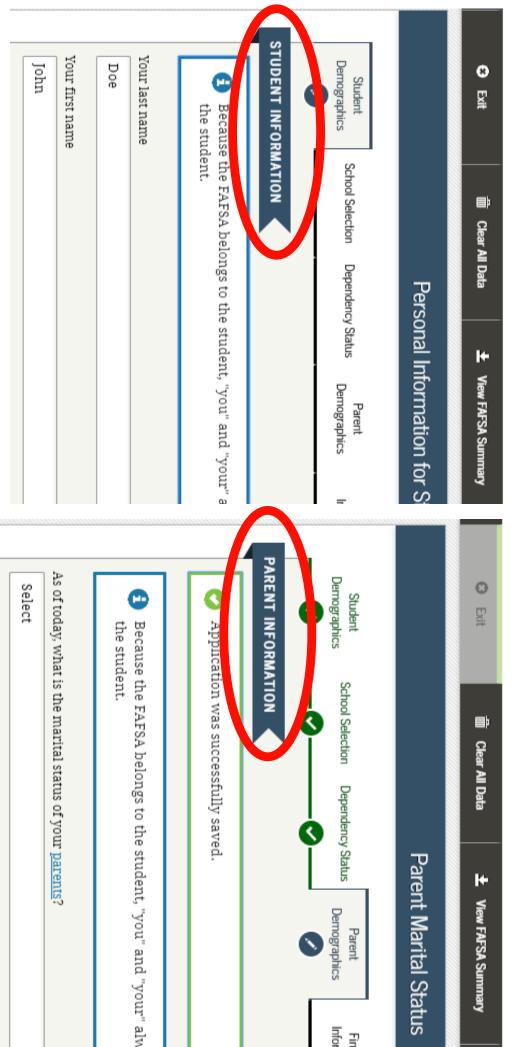

## 2020-21 FAFSA

- Available October 1, 2019
- www.fafsa.gov (VERY IMPORTANT!)
- (fsaid.ed.gov) to sign electronically FSA ID usernames/passwords Student AND parent will create
- Student and parent will submit FAFSA using IRS Data Retrieval Tool to upload 2018 tax information

## Student & Parent

View FAFSA Summary

Demographics Parent

III or