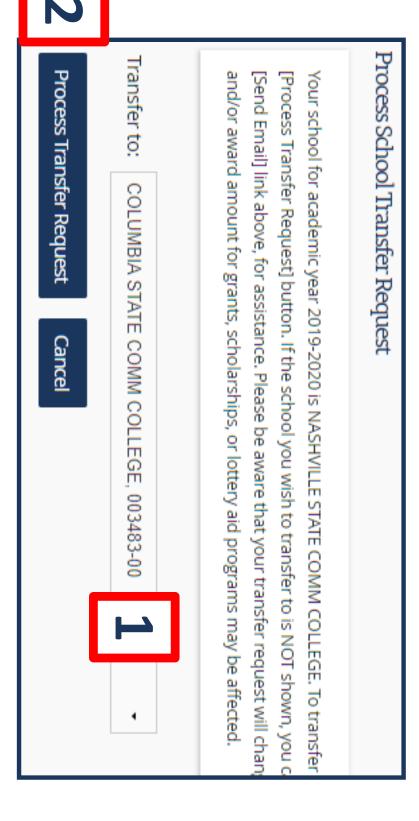

reate FSA IDs (fsaid.ed.gov) to...
- ☐ Complete 2020-21 FAFSA available October 1, 2019

### **SPRING SEMESTER**

- ☐ Complete local/private scholarship applications
- ☐ Review college acceptances, compare financial aid packages, ask questions, and follow up as needed





### THEC TSAC

# TN Reconnect Checklist

- ☐Complete the TN Reconnect application at www.TNReconnect.gov.
- ☐Apply to community college, TCAT, or eligible TN Reconnect institution.
- ☐Submit the 2020-21 FAFSA at www.FAFSA.gov (deadline varies).
- ☐Enroll in a degree or certificate program at least part-time (**6+ hours**).



## **ISAC Student Porta**

### click "transfer school" ...if institution is incorrect,





# **ISAC Student Portal**

- Select college from the pull-down menu.
- Click "process transfer request."





# Student Aid Report

- Important for students to review their Student Aid Report (SAR)
- Problems will be addressed on first page
- Verification indicator is an \* right after the **Expected Family Contribution (EFC)**



### Processed Information



Form Approved App. Exp. 12/31/2019 OMB No. 1845-0001

PREVIOUS PRINT THIS PAGE

VIEW STUDENT AID REPORT (PDF)

2018-2019 Electronic Student Aid Report (SAR)

The SAR summarizes the information you submitted on your 2018-2019 Free Application for Federal Student Aid (FAFSA).

Application Receipt Date

Processed Date

10/01/2017 10/01/2017

EFC: 001702 \* XXX-XX-0001 DE 0

DRN: 5913

the sentence regarding verification. Note the asterisk and

Comments About Your Information

Learn about federal tax benefits for education, including the Amer