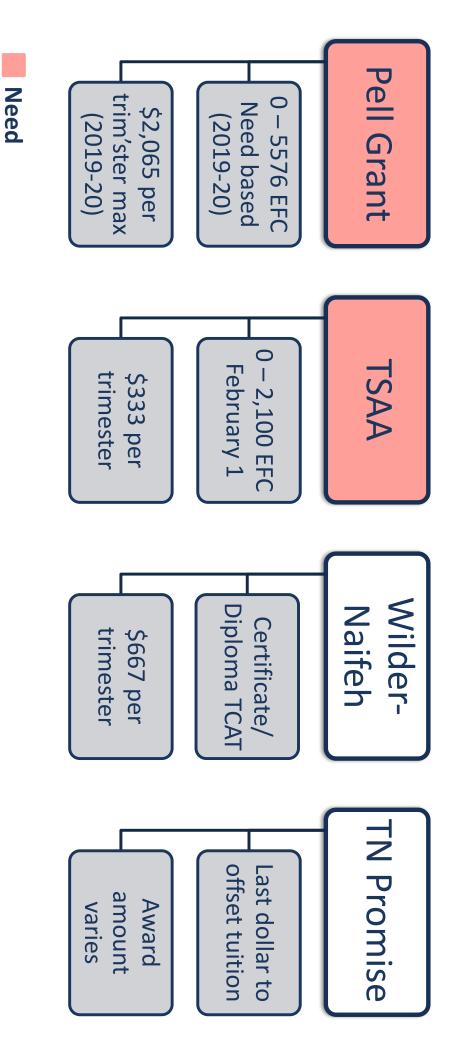

### WILDER-NAIFEH

Students from the Dises of 2020 must satisfy the following requirements and deadlines to become TN Promise oligibles.