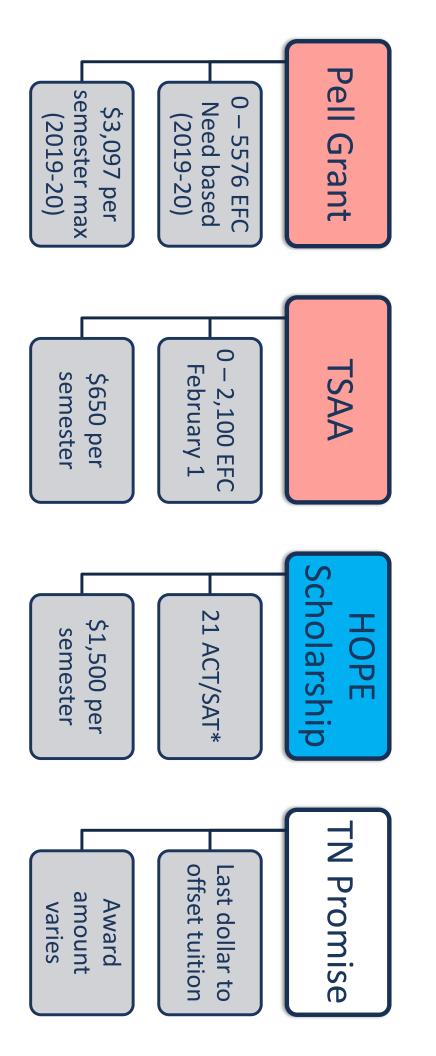

0     |



### SAT Scores

- concerns. College Board is no longer sending TSAC test records due to PII
- scores if needed or contact your Counselors can manually enter SAT TSAC Outreach Specialist.



### Eligibility

A student must possess a <u>valid SSN</u> and be a <u>U.S.</u> <u>citizen</u> or an <u>eligible noncitizen</u> as defined by FAFSA...





## Ineligibility

- A student will **NOT qualify** for **federal or state aid** if he or she has...
- Arrivals (DACA) Been granted Deferred Action for Childhood
- A F1 or F2 student visa
- A J1 or J2 exchange visitor visa
- A G series visa (pertaining to international organizations)



## DACA SSN Card



THEC TSAC

## FAFSA Reminders

- Complete website redesign (2018)
- App launched in 2018 for Android/Apple





# IN Community College







## TN 4-yr public

### Pell Grant

0 – 5576 EFC Need based (2019-20)

\$3,097 per semester max (2019-20)

#### **TSAA**

0 – 2,100 EFC February 1

\$1,000 per semester

### HOPE Scholarship

21 ACT/SAT\*

\$1,750/\$2,250 per semester





## N 4-yr private

### Pell Grant

0 – 5576 EFC Need based (2019-20)

\$3,097 per semester max (2019-20)

### **TSAA**

0 – 2,100 EFC February 1

\$2,000 per semester

### HOPE Scholarship

cholarship
21 ACT/SAT\*

\$1,750/\$2,250 per semester





## **HOPE Supplements**

GAMS

29 ACT/SAT & See brochure\*

\$500 per semester

Aspire Award

Parents AGI ≤\$36,000

\$250/\$750 per semester