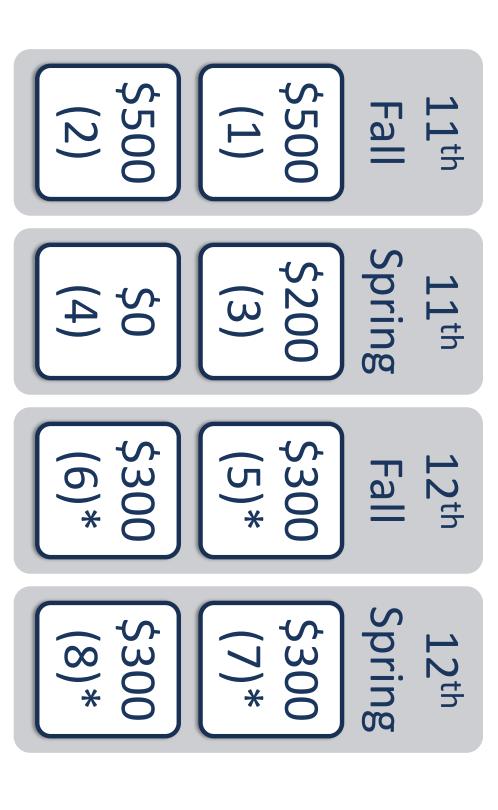

nt can no longer receive Pell Grant aid There is a limit to the total amount of Federal Pell Grants that a student may receive, which is the equivalent of 6 school years

Types of Aid/Loans for more information There is a limit to the total amount of subsidized Federal student loans that you may receive. Visit https://StudentAid.gov and select

WHAT YOU MUST DO NOW (Use the checklist below to make sure that all of your issues are resolved.)



# Common FAFSA Issues

- Social Security Number
- card) Name (must match Social Security
- Date of birth
- Missing signatures



## Common FAFSA Issues

- Grade level: 1st year graduate/ professional
- Degree: Graduate/ professional
- same number Income and tax manually reported as
- Parent and student report same income



## Dual Enrollment Grant



\*Subject to one-time HOPE Scholarship reduction



### ACT

| ACT TEST DATE      | REGISTRATION DEADLINE LATE FEE DEADLINE | LATE FEE DEADLINE |
|--------------------|-----------------------------------------|-------------------|
| September 14, 2019 | August 16, 2019                         | August 30, 2019   |
| October 26, 2019   | September 20, 2019                      | October 4, 2019   |
| December 14, 2019  | November 8, 2019                        | November 22, 2019 |
| February 8, 2020   | January 10, 2020                        | January 17, 2020  |
| April 4, 2020      | February 28, 2020                       | March 13, 2020    |
| June 13, 2020      | May 8, 2020                             | May 22, 2020      |
| July 18, 2020      | June 19, 2020