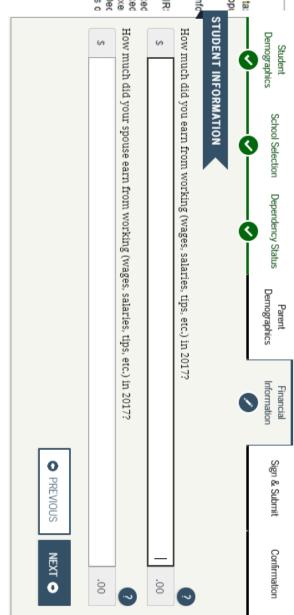

### Student Income from Work

# IRS Data Retrieval Tool

- Student/parent will be unable to see their information displayed upon transfer to
- Joint filers will now be required to enter (i.e. 2018 W2s) their "income earned from work" manually **FAFSA**