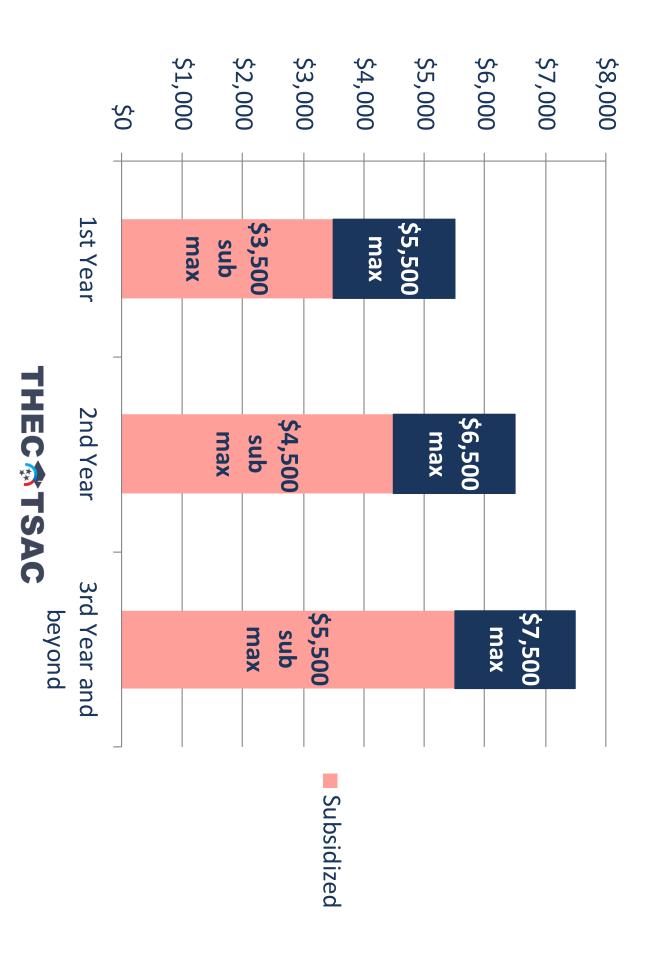

\*All courses calculated on a 4.0 scale per the Uniform Grading Policy



## Out-of-state

Pell Grant

0 – 5576 EFC Need based (2019-20)

\$3,097 per semester max (2019-20)

Merit

Need

Neither

Academic Common Market

Out-of-state tuition assistance for programs not offered in TN

acm.coordin ator@tn.gov



# HOPE/GAMS/Access GPA

| GPA Summary                 |         |
|-----------------------------|---------|
| Cumulative GPA (Weighted)   | 3.35000 |
| Cumulative GPA (Unweighted) | 3.15000 |

districts' unweighted GPA HOPE GPA (4.0 scale) = most



### Federal Aid

Subsidized Stafford

4.53% fixed (2019-20)

not accrue initially

Unsubsidized Stafford

4.53% fixed (2019-20)

Interest does accrue

Parent PLUS

7.08% fixed (2019-20)

Interest does accrue





### Federal Loan Limits



## tnedequity.org



WHO WE ARE ▼

WHAT WE DO ▼

RESOURCES -

STAY INFORMED ▼

ED ▼ CONTACT US

### undocumented and DACA students in Tennessee Your guide to navigating options for

excellent education. In other words, we advocate for all students to be able to reach their postsecondary and career dreams ports. We believe that every child — regardless of their age, gender, socioeconomic status, ethnicity or documentation status — deserves to have an One of the guiding priorities for the Tennessee Educational Equity Coalition is that all students deserve equitable and appropriate resources and sup-

Use our guide below to learn how to help undocumented and DACA students in Tennessee reach their postsecondary and career dreams



## **ISAC Student Porta**

| Program Name                 |