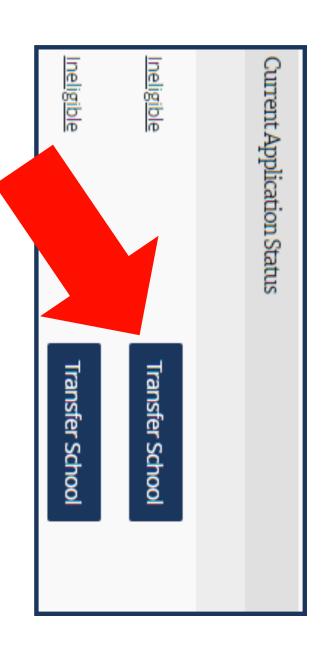

ges (admissions, institutional aid, etc) and utilize their net price calculators
- ☐ Student AND parent will create FSA IDs (fsaid.ed.gov) to...
- ☐ Complete 2020-21 FAFSA available October 1, 2019

### **SPRING SEMESTER**

- ☐ Complete local/private scholarship applications
- ☐ Review college acceptances, compare financial aid packages, ask questions, and follow up as needed





### THEC TSAC

# TN Reconnect Checklist

- ☐Complete the TN Reconnect application at www.TNReconnect.gov.
- ☐Apply to community college, TCAT, or eligible TN Reconnect institution.
- ☐Submit the 2020-21 FAFSA at www.FAFSA.gov (deadline varies).
- ☐Enroll in a degree or certificate program at least part-time (**6+ hours**).



## **ISAC Student Porta**

### click "transfer school" ...if institution is incorrect,





# **ISAC Student Portal**

- Select college from the pull-down menu.
- Click "process transfer request."





# Student Aid Report

- Important for students to review their Student Aid Report (SAR)
- Problems will be addressed on first page
- Verification indicator is an \* right after the **Expected Family Contribution (EFC)**



### Processed Information



Form Approved App. Exp. 12/31/2019 OMB No. 1845-0001

PREVIOUS PRINT THIS PAGE

VIEW STUDENT AID REPORT (PDF)

2018-2019 Electronic Student Aid Report (SAR)

The SAR summarizes the information you submitted on your 2018-2019 Free Application for Federal Student Aid (FAFSA).

Application Receipt Date

Processed Date

10/01/2017 10/01/2017

EFC: 001702 \* XXX-XX-0001 DE 0

DRN: 5913

the sentence regarding verification. Note the ast