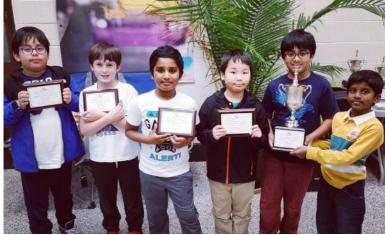

## **Tennessee State Chess Champs!**

Contact:Dr. D. Jackson Maxwell, NBCTTitle:Optional CoordinatorEmail:maxwelldj@scsk12.orgPhone:901.416.5993

Grahamwood Elementary's 1st Place State Champion K-3 Team!

A week after a successful run in the regional tournaments, we are proud to announce that chess coach, Jonathan Beatty, led Grahamwood Elementary teams to impressive success at the state level. The K-3 team won first place in their division. Additionally, the 4<sup>th</sup> and 5<sup>th</sup> grade team rocked it by coming in 3<sup>rd</sup> in the Tennessee State Chess Competition. Coach Beatty also noted that the White Station Middle School's K-9 grade team came in 1<sup>st</sup> and the White Station High School's K-12 team came in 3<sup>rd</sup> in their divisions—these teams were all composed of former Grahamwood students. Way to go Jonathan, and both current and former Grahamwood Chess Team players!