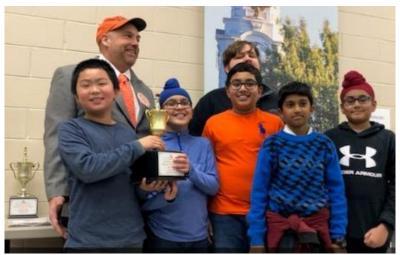

A week after a successful run in the regional tournaments, we are proud to announce that chess coach, Jonathan Beatty, led Grahamwood Elementary teams to impressive success at the state level. The K-3 team won first place in their division. Additionally, the 4<sup>th</sup> and 5<sup>th</sup> grade team rocked it by coming in 3<sup>rd</sup> in the Tennessee State Chess Competition. Coach Beatty also noted that the White Station Middle School's K-9 grade team came in 1<sup>st</sup> and the White Station High School's K-12 team came in 3<sup>rd</sup> in their divisions—these teams were all composed of former Grahamwood students. Way to go Jonathan, and both current and former Grahamwood Chess Team players!

The 4th & 5th grade team take 3rd as Tennessee State Chess Championship!

2.13.20